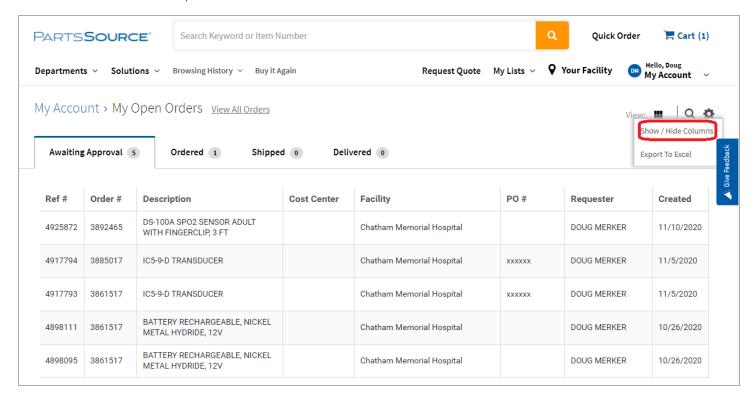

1. From PartsSource.com, click My Account, then Orders.

2. The Orders screen is displayed. Ensure that the Invoice # column is displayed; if it isn't, click the Settings icon and select Show/Hide Columns.

3. On the Show/Hide Columns dialog box, select the Invoice # check box. Then click Save Columns.

- 4. Find the order you want to view the invoice for this can be done in one of two ways:
  - a. From the My Open Orders screen, select the tab containing the order you want to view the invoice for (e.g., Ordered, Shipped, Delivered, etc.), then find the invoice number you're looking for in the Invoice # column.