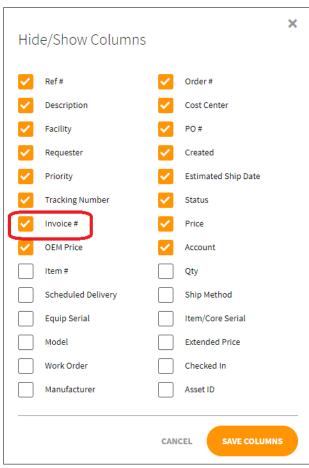

3. On the Show/Hide Columns dialog box, select the Invoice # check box. Then click Save Columns.

- 4. Find the order you want to view the invoice for this can be done in one of two ways:
  - a. From the My Open Orders screen, select the tab containing the order you want to view the invoice for (e.g., Ordered, Shipped, Delivered, etc.), then find the invoice number you're looking for in the Invoice # column.