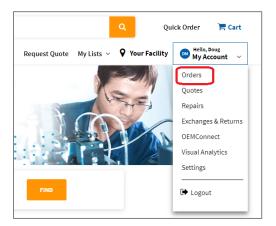

1. From PartsSource.com, click My Account, then Orders.

2. The Orders screen is displayed. Ensure that the Invoice # column is displayed; if it isn't, click the Settings icon and select Show/Hide Columns.