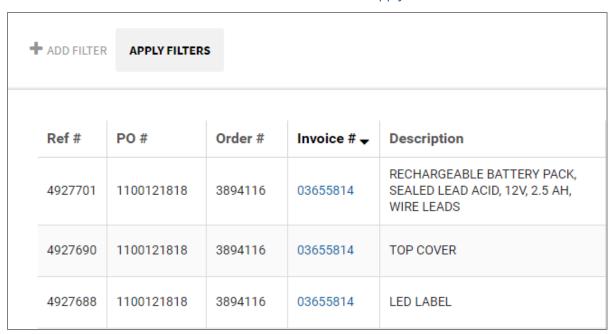

b. From the View All Orders screen, use the filters to search for the order you want to print the invoice for, then click Apply Filters.

For Example: to find the order for Invoice # 03655814, set the Filter drop-down to Invoice # and enter 03655814 in the Invoice # field. Then click Apply Filters.

5. Click the invoice number in the Invoice # column.

| Ref #   | PO #       | Order # | Invoice # → | Description                                                                |
|---------|------------|---------|-------------|----------------------------------------------------------------------------|
| 4927701 | 1100121818 | 3894116 | 03655814    | RECHARGEABLE BATTERY PACK,<br>SEALED LEAD ACID, 12V, 2.5 AH,<br>WIRE LEADS |
| 4927690 | 1100121818 | 3894116 | 03655814    | TOP COVER                                                                  |
| 4927688 | 1100121818 | 3894116 | 03655814    | LED LABEL                                                                  |