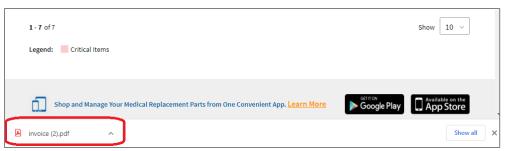

6. A PDF version of the invoice is downloaded to your computer. Depending on your browser, you should see the file at the bottom of the screen.

Click it to open it. Once opened, you can print a hard copy of the invoice or save the soft copy PDF invoice to a different location.